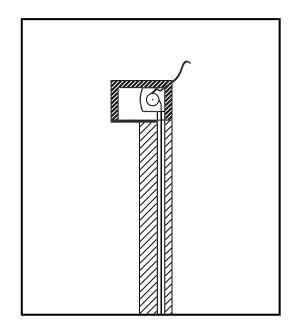

The most common application for pre existing buildings. The ZipShade is applied to the wall with appropriate mounting fasteners.

**Jamb Mount** 

Present a clean look by concealing the box and rails inside of the wall. Best used when are integrated into the design of the building.