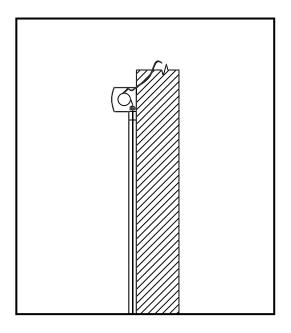

The most common application for pre existing buildings. The ZipShade is applied to the wall with appropriate mounting fasteners.

**Jamb Mount** 

Present a clean look by concealing the box and rails inside of the wall. Best used when are integrated into the design of the building.