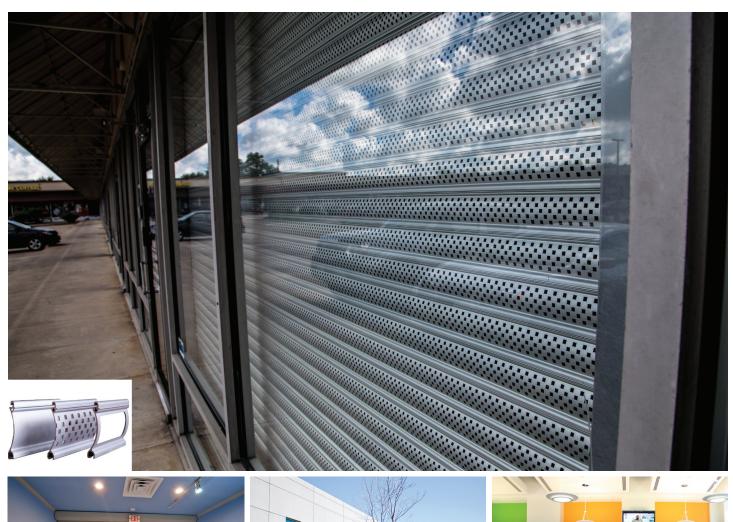

# Rollac ShopGuard Single Wall Security Shutters

## Keep your business protected every day Window, door, and patio applications

- Security
- Automation
- Light Control\*
- Privacy\*
- Visibility

<sup>\*</sup>Features available with the solid ShopGuard model

#### Quality

Rollac Shopguard are made with a high quality finish. Either the popular silver anodized or powder coated finish add security with a quality look.

### Strength

Rollac Shopguard are made out of aluminum extrusions. These aluminum extrusions provide a very strong shield against impact. Optional, an end retention system can be added for additional security.