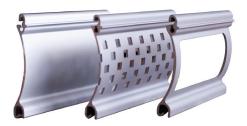

### Strength

Rollac Shopguard are made out of aluminum extrusions. These aluminum extrusions provide a very strong shield against impact. Optional, an end retention system can be added for additional security.

#### Innovation

The ShopGuard RLL59 Slat is a patented system by Rollac. US Patents:

- USPTO Patent Number: # US 8,584,731 B1
- USPTO Patent Number: # US 8,857,497 B1
- USPTO Patent Number: # US D601716 S1