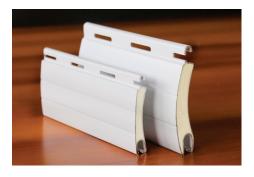

### Quality

Rollac uses a special PU/PA surface coating that is engineered for rolling shutter profiles. Also, all our DuraComfort shutters are made with an environmentally friendly foam core, available in high strength for improved rigidity. The foam provides stability, conserves energy and absorbs noise.

### Strength

Rollac uses strong aluminum profiles that are suited for the US market. The profile's aluminum wall gauge of 0.43 mm provides mechanical strength and durability. This is ideal for the extreme weather conditions and enhanced security requirements in the USA.