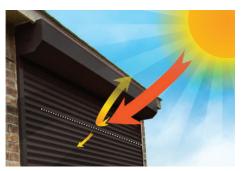

#### Innovation

Rollac's special Thermal Paint is a special top coat that reduces heat abortion, even when coated with dark colors by selectively reflecting solar energy. This keeps the surface up to 10 degrees cooler, conserving additional energy and reducing thermal stresses in extreme weather condition.