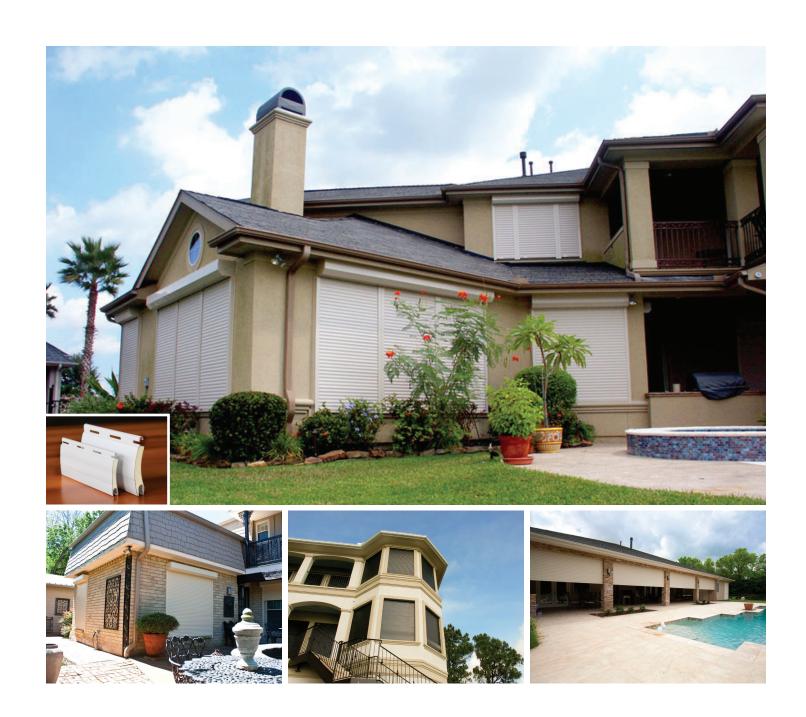

## Rollac DuraComfort Foam Filled Security Shutters

# Enjoy the daily benefits of window, door, and patio applications

- Security
- Energy Savings
- Storm Protection
- · Light Control
- Privacy
- Noise Reduction
- UV Protection
- Automation

### Quality

Rollac uses a special PU/PA surface coating that is engineered for rolling shutter profiles. Also, all our DuraComfort shutters are made with an environmentally friendly foam core, available in high strength for improved rigidity. The foam provides stability, conserves energy and absorbs noise.

### Strength

Rollac uses strong aluminum profiles that are suited for the US market. The profile's aluminum wall gauge of 0.43 mm provides mechanical strength and durability. This is ideal for the extreme weather conditions and enhanced security requirements in the USA.