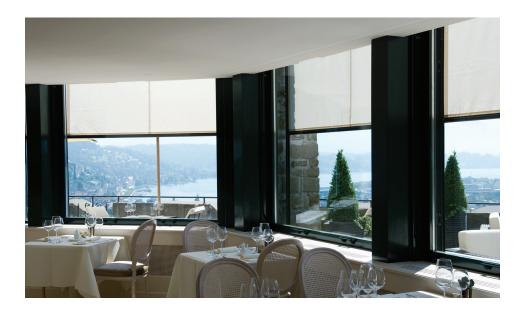

### Flexible Installation Method

Vertical drop awnings excel at shading in tight spaces, and mount on nearly all surfaces. Choose from three styles: Rail System, Cable System, or Free Hanging.