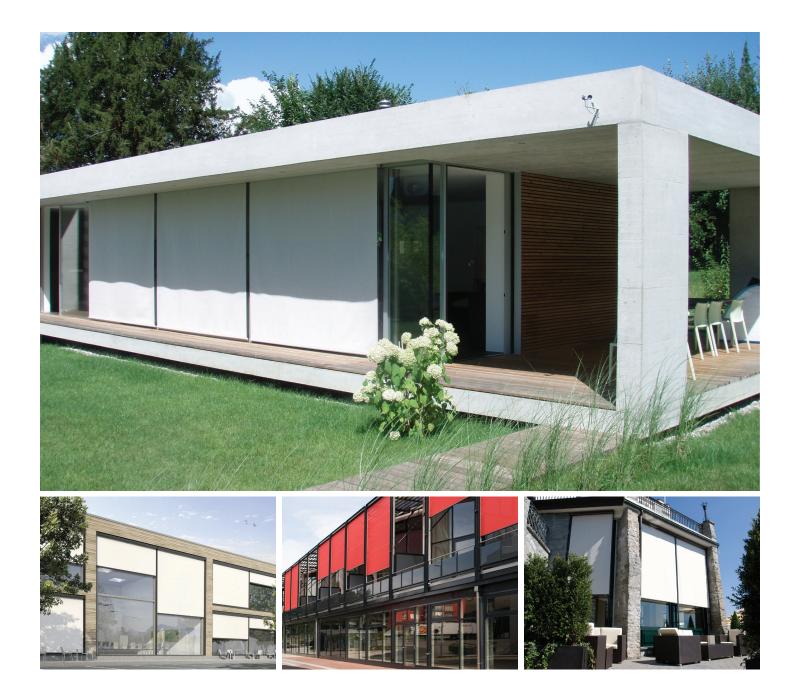

## Rollac DropShade Vertical Drop Awning Advanced shading and comfort

## Keep your home or business shaded every day Maximum Area: Width - 10ft. / Height 14ft.

### Flexible Installation Method

Vertical drop awnings excel at shading in tight spaces, and mount on nearly all surfaces. Choose from three styles: Rail System, Cable System, or Free Hanging.