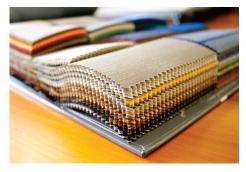

## Wide Selection of Fabric

You can choose from several hundred different fabric colors to give your awning your custom design. Rollac uses high quality and marine grade fabrics. Choose one of seven different valance styles to give your awning the final individual touch.